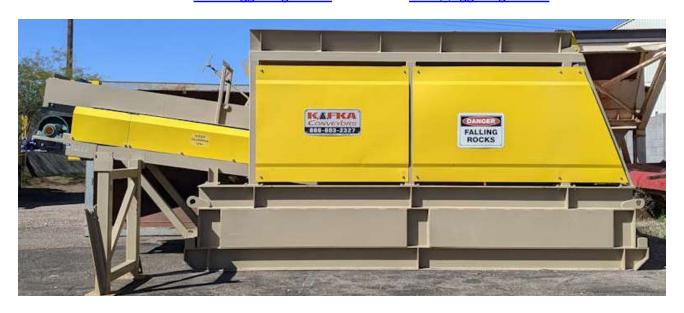

## 2022 KAFKA 8x14 Heavy Duty Skid-Mount Feeder

8' x 14' Skid Mounted Hopper

Hopper constructed of 5/16" plate with stiffeners

Heavy Duty I-Beam Skid

36" x 25' Discharge Conveyor w/ 3/16" x 1/16" Covers

10 HP TEFC Motor

Dodge TA5215, 40:1 Shaft Mount Gear Reducer w/ Backstop

Conveyor Constructed with 8" Channel Frame

Precision CEMA C 5" Idlers

Rubber Discs

16" Lagged Head Pulley, 3 7/16" shaft

16" Wing Tail Pulley, 2 15/16" shaft

12" Top Angle Take Ups

Dodge Type E Bearings

Flexco Belt Wiper

Variable Feed Drive (VFD) Controller

Guards; Control Gate

Enclosed sides and back

Sales Price Mesa, AZ ......\$78,350.00

This machine has approximately 365 hours of rental use and is offered subject to prior sale